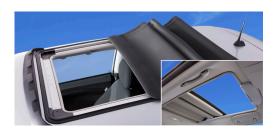

### The Best Available Spoiler Sunroofs.

#### Offering a Spoiler solution for any vehicle.

With innovative design and manufacturing, Webasto's Spoiler Sunroofs provide extremely large openings for even the smallest car or truck, adding sporty styling and open air freedom. See how the spoiler with sporty style makes the sky come alive.

### Full Feature Spoiler Sunroof

Hollandia 300

- Soft-Touch electronics with single-touch open and close
- Automatic close when ignition is switched off
- Wind-deflector for wind noise reduction
- Color-matched sunshade (in the 322L)
- Available in large and medium sizes (322L, 321L, 321M)