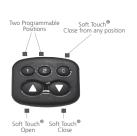

### Take Control.

### **Standard** Spoiler

#### **Standard Spoiler Sunroof**

Hollandia 300

- Hollandia 311L with Rollo Sunshade
- Hollandia 312L with sliding sunshade
- Press-and-hold operation
- Highly protective automotive glass that reflects 99% of UV radiation, 80% of light and 97% of heat