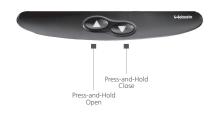

des
- Double operating panels or available rear-fixed panel



### **Folding-Fabric Sunroof**

Hollandia 400

- Largest sunroof opening available
- Reinforced outer cover to ensure durability
- Sporty and dynamic folding-fabric sunroof



### **Twin-Vent Sunroof**

TVS 900

- Standard Anti-Pinch mechanism and twin venting
- Optional rain sensor
- Single-touch open and close



#### Pop-Up

Hollandia 100

- Highly protective automotive glass that reflects 99% of UV radiation, 80% of light and 97% of heat
- Easy-to-use hinged latch handle with three different tilt settings

### Take Control.

### Full Feature Deluxe Inbuilt

## Hollandia 700-II Comfort





### Full Feature Inbuilt





### **Standard** Inbuilt





SolAire 4300



### Full Feature Spoiler







### **Standard** Spoiler





### **Economy** Spoiler





### **Specialty** Sunroofs



### **Specialty** Sunroofs











For over a century, Webasto has continued to set new technological standards – in both the original equipment sector and the aftermarket. As one of the 100 biggest suppliers in the automotive industry worldwide, we develop and produce roof systems, including convertible solutions, as well as heating, cooling and ventilation systems. Our products help provide a better operator and driving experience on the road, more comfort and security, as well as increased efficiency for cars, commercial and special vehicles, motor homes and boats. An outstanding network of production facilities and dealers guarantees high-quality products, installation standards and services worldwide.

Webasto Thermo & Co