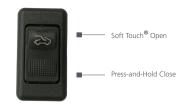

### Take Control.

### **Standard** Inbuilt

SolAire 4300

### **Standard Inbuilt Sunroof**

SolAire 4300

- Press-and-hold operation with single-touch open
- Color-matched sunshade