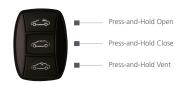

### Take Control.

## Hollandia 700-II Comfort

### **Full Feature Deluxe Inbuilt Sunroof**

Hollandia 700-II Comfort

- Large integrated tilting and sliding sunroof
- Highly protective automotive glass panel keeps out UV Rays and Heat
- Interior color-matched sliding sunshade
- Illuminated, Soft Touch switch with single-touch operation
- Closes from open automatically when the ignition is switched off
- Integrated safety system anti-pinch: prevents closing if an object is detected