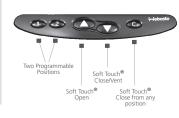

### Take Control.

### Full Feature Spoiler

### Full Feature Spoiler Sunroof

Hollandia 300

- Soft-Touch electronics with single-touch open and close
- Automatic close when ignition is switched off
- Wind-deflector for wind noise reduction
- Color-matched sunshade (in the 322L)
- Available in large and medium sizes (322L, 321L, 321M)