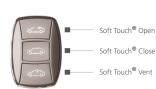

### **Full Feature Deluxe Inbuilt Sunroof**

Hollandia 700-II Comfort

- Large integrated tilting and sliding sunroof
- Highly protective automotive glass panel keeps out UV Rays and Heat
- Interior color-matched sliding sunshade
- Illuminated, Soft Touch switch with single-touch operation
- Closes from open automatically when the ignition is switched off
- Integrated safety system anti-pinch: prevents closing if an object is detected

### **Full Feature Inbuilt Sunroof**

SolAire 5300

- Wind deflector and venting position
- Highly protective automotive glass panel keeps out UV Rays and Heat
- Interior color-matched sliding sunshade
- Illuminated switch with single-touch open and close and key-off auto close
- Integrated safety system anti-pinch: prevents closing if an object is detected

### Take Control.