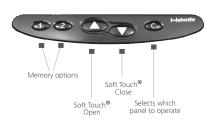

**

Hollandia 400

- Largest sunroof opening available
- Reinforced outer cover to ensure durability
- Sporty and dynamic folding-fabric sunroof



### **Twin-Vent Sunroof**

TVS 900

- Standard Anti-Pinch mechanism and twin venting
- Optional rain sensor
- Single-touch open and close



#### Pop-Up

Hollandia 100

- Highly protective automotive glass that reflects 99% of UV radiation, 80% of light and 97% of heat
- Easy-to-use hinged latch handle with three different tilt settings

### Take Control.

### Full Feature Deluxe Inbuilt

## Hollandia 700-II Comfort





### Full Feature Inbuilt





### **Standard** Inbuilt





SolAire 4300



### Full Feature Spoiler







### **Standard** Spoiler





### **Economy** Spoiler





### **Specialty** Sunroofs



### **Specialty** Sunroofs











For over a century, Webasto has continued to set new technological standards – in both the original equipment sector and the aftermarket. As one of the 100 biggest suppliers in the automotive industry worldwide, we develop and produce roof systems, including convertible solutions, as well as heating, cooling and ventilation systems. Our products help provide a better operator and driving experience on the road, more comfort and security, as well as increased efficiency for cars, commercial and special vehicles, motor homes and boats. An outstanding network of production facilities and dealers guarantees high-quality products, installation standards and services worldwide.

Webasto Thermo & Comfort North America, Inc. 15083 North Road Fenton, Michigan 48430 USA

Toll Free: 800-860-7