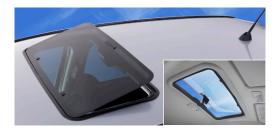

### **Full Feature Deluxe Inbuilt Sunroof**

Hollandia 700-II Comfort

- Large integrated tilting and sliding sunroof
- Highly protective automotive glass panel keeps out UV Rays and Heat
- Interior color-matched sliding sunshade
- Illuminated, Soft Touch switch with single-touch operation
- Closes from open automatically when the ignition is switched off
- Integrated safety system anti-pinch: prevents closing if an object is detected

### **Full Feature Inbuilt Sunroof**

SolAire 5300

- Wind deflector and venting position
- Highly protective automotive glass panel keeps out UV Rays and Heat
- Interior color-matched sliding sunshade
- Illuminated switch with single-touch open and close and key-off auto close
- Integrated safety system anti-pinch: prevents closing if an object is detected

#### Standard Inbuilt Sunroof

Hollandia 700-II Entry

- Highly protective automotive glass panel keeps out UV Rays and Heat
- Sliding sunshade, color-matched to the vehicle's interior
- Press-and-hold operation

### **Standard Inbuilt Sunroof**

SolAire 4300

- Press-and-hold operation with single-touch open
- Color-matched sunshade