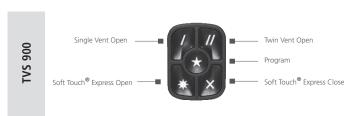

### **Twin-Vent Sunroof**

TVS 900

- Standard Anti-Pinch mechanism and twin venting
- Optional rain sensor
- Single-touch open and close