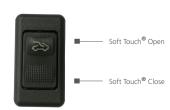

#### Standard Inbuilt Sunroof

Hollandia 700-II Entry

- Highly protective automotive glass panel keeps out UV Rays and Heat
- Sliding sunshade, color-matched to the vehicle's interior
- Press-and-hold operation

### **Standard Inbuilt Sunroof**

SolAire 4300

- Press-and-hold operation with single-touch open
- Color-matched sunshade

### Take Control.