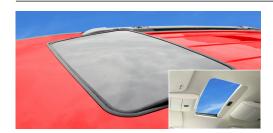

### The Best Available Spoiler Sunroofs.

#### Offering a Spoiler solution for any vehicle.

With innovative design and manufacturing, Webasto's Spoiler Sunroofs provide extremely large openings for even the smallest car or truck, adding sporty styling and open air freedom. See how the spoiler with sporty style makes the sky come alive.

### Full Feature Spoiler Sunroof

Hollandia 300

- Soft-Touch electronics with single-touch open and close
- Automatic close when ignition is switched off
- Wind-deflector for wind noise reduction
- Color-matched sunshade (in the 322L)
- Available in large and medium sizes (322L, 321L, 321M)